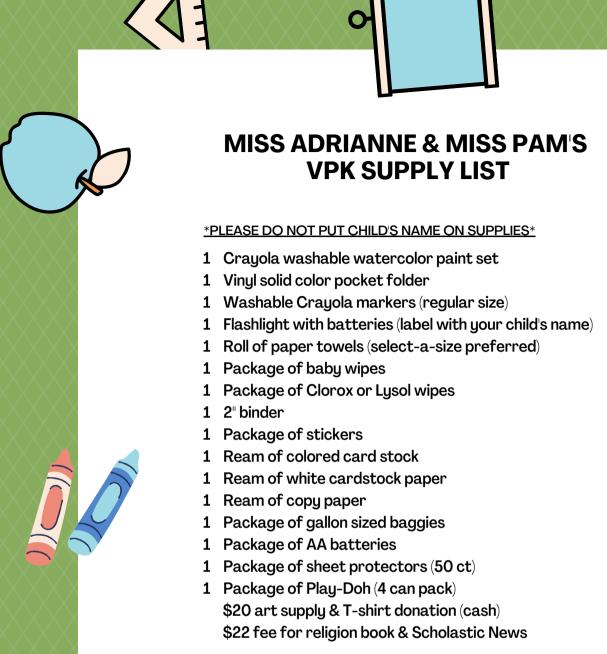

### MISS MALLORY & MISS ASHLEY'S **VPK SUPPLY LIST**

#### \*PLEASE DO NOT PUT CHILD'S NAME ON SUPPLIES\*

- 1 Crayola washable watercolor paint set
- 1 Vinyl solid color pocket folder
- 1 Washable Crayola markers (regular size)
- 1 Flashlight with batteries (Label with your child's name)
- 1 Roll of paper towels (select-a-size preferred)
- 1 Package of baby wipes
- 1 Package of Elmer's glue sticks (4 pack)
- 1 Package of Clorox or Lysol wipes
- 1 2" binder
- 1 Package of stickers
- 1 Ream of colored card stock
- 1 Ream of white cardstock paper
- 1 Ream of copy paper
- 1 Bottle of shaving cream
- 1 Bottle of Elmer's glue
- 1 Roll of packing tape (clear)
- 1 Package of dry erase markers
- 1 Package of sheet protectors (50 ct)
- 1 Package of Play-Doh (4 can pack) \$20 art supply & T-shirt donation (cash)

\$22 fee for religion book & Scholastic News